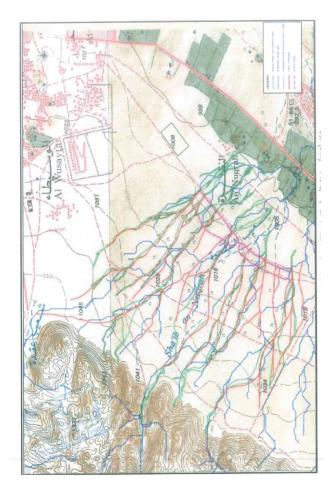

#### **Hydrology Studies Project by ACECO**

#### مصادر بيانات الأمطار:

تعتمد الدراسة المتيور لوجية على تحليل بيانات محطات الأمطار القريبة من منطقة الدراسة وتتمثّل في محطة مطار حانل التي تقع شمال المنطقة ، و سيتم الإعتماد على محطة مطار حانل كاقرب محطة رئيسية للمنطقة و معتمدة من الرئاسة العامة للأرصاد الجوية.

وقد تم تجميع بيانات عمق الأمطار اليومية القصوى لمحطة الأرصاد الجوية بمطار مدينة حائل والتى تم تجميعها من الهيئة العامة للأرصاد الجوية وحماية البيئة. وسيتم الإعتماد عليها في التعرف على كميات الأمطار المحتمل تساقطها على منطقة الدراسة في المستقبل.