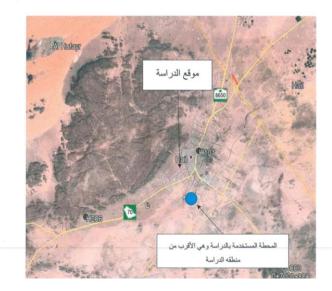

#### **Hydrology Studies Project by ACECO**

#### الدراسة الميتورولوجية :-

#### مصادر بيانات الأمطار:

تعتمد الدراسة المتيور لوجية على تحليل بيانات محطات الأمطار القريبة من منطقة الدراسة وتتمثّل في محطة مطار حانل التي تقع شمال المنطقة ، و سيتم الإعتماد على محطة مطار حانل كاقرب محطة رئيسية للمنطقة و معتمدة من الرئاسة العامة للأرصاد الجوية.

وقد تم تجميع بيانات عمق الأمطار اليومية القصوى لمحطة الأرصاد الجوية بمطار مدينة حائل والتى تم تجميعها من الهيئة العامة للأرصاد الجوية وحماية البيئة. وسيتم الإعتماد عليها في التعرف على كميات الأمطار المحتمل تساقطها على منطقة الدراسة في المستقبل.