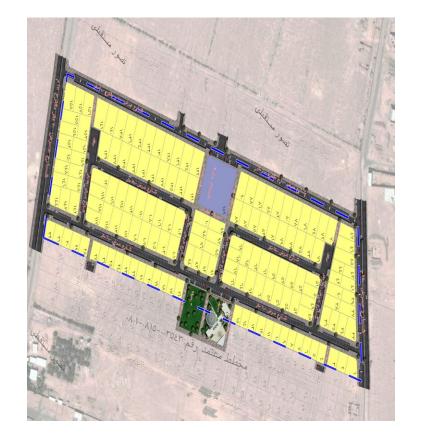

as established in 2009. The company specializes in various engineering services and has been serving all over Saudi Arabia.

Our headquarters is located in Riyadh city, along with another branch in Hail, Saudi Arabia.

# What do we do?

Our core services include Geomatics, 3D SCANNING, Aerial survey, Marine survey, land division, GIS, Land survey, and Underground Scanning GPR. Under our core service of Design and Supervision, we offer Interior design, engineering supervision, urban planning, infrastructure engineering, landscape design, Electromechanical Design, Project management, Interior Design and Supervision, and hydraulic and traffic studies.



# **OUR DEPARTMENTS**





# **GEOMATICS SERVICES**





### Land Survey Project by ACECO









### Land Subdivision Project by ACECO









#### **Hydrology Studies Project by ACECO**





#### الدراسة الميتورولوجية :-

#### مصادر بيانات الأمطار:

تعتمد الدراسة المتيور لوجية على تحليل بيانات محطات الأمطار القريبة من منطقة الدراسة وتتمثّل في محطة مطار حانل التي تقع شمال المنطقة ، و سيتم الإعتماد على محطة مطار حانل كاقرب محطة رئيسية للمنطقة و معتمدة من الرئاسة العامة للأرصاد الجوية.

وقد تم تجميع بيانات عمق الأمطار اليومية القصوى لمحطة الأرصاد الجوية بمطار مدينة حائل والتى تم تجميعها من الهيئة العامة للأرصاد الجوية وحماية البيئة. وسيتم الإعتماد عليها في التعرف على كميات الأمطار المحتمل تساقطها على منطقة الدراسة في المستقبل.







#### **Geodetic Survey Project**





## **Geophysical Survey (GPR)**





### **3D Scan Project by ACECO**









#### **Aerial Survey Project**



Land Surveying activities to establish about