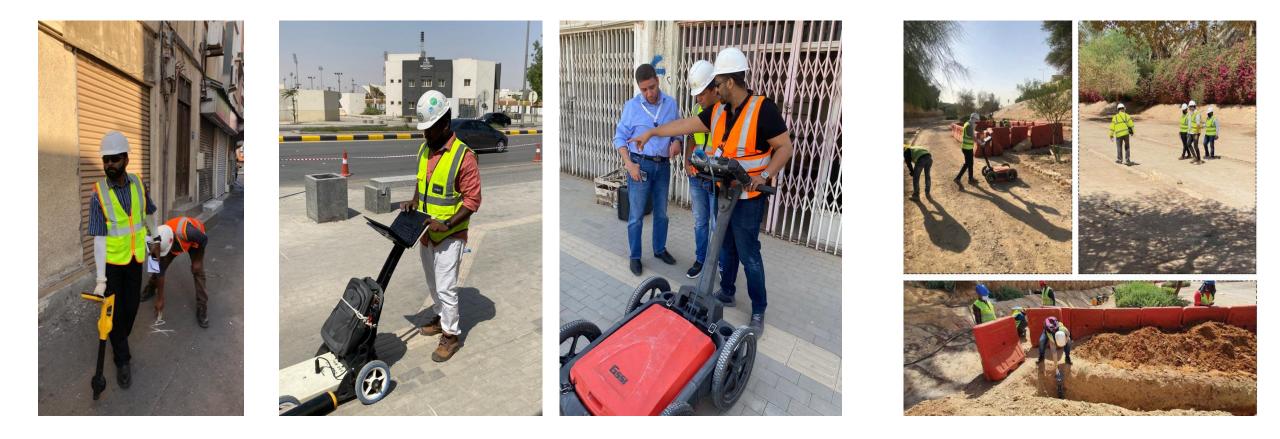

NTS**





# **GEOMATICS SERVICES**





### Land Survey Project by ACECO









### Land Subdivision Project by ACECO









#### **Hydrology Studies Project by ACECO**





#### الدراسة الميتورولوجية :-

#### مصادر بيانات الأمطار:

تعتمد الدراسة المتيور لوجية على تحليل بيانات محطات الأمطار القريبة من منطقة الدراسة وتتمثّل في محطة مطار حانل التي تقع شمال المنطقة ، و سيتم الإعتماد على محطة مطار حانل كاقرب محطة رئيسية للمنطقة و معتمدة من الرئاسة العامة للأرصاد الجوية.

وقد تم تجميع بيانات عمق الأمطار اليومية القصوى لمحطة الأرصاد الجوية بمطار مدينة حائل والتى تم تجميعها من الهيئة العامة للأرصاد الجوية وحماية البيئة. وسيتم الإعتماد عليها في التعرف على كميات الأمطار المحتمل تساقطها على منطقة الدراسة في المستقبل.







#### **Geodetic Survey Project**





## **Geophysical Survey (GPR)**





### **3D Scan Project by ACECO**









#### **Aerial Survey Project**



Land Surveying activities to establish about 198 Ground Control Points (GCP) of Aerial Campaign & Data Production Project for EMMAR within KAEC, the project duration was two months.



Qiddiya Project



Cement Hail



#### **Geographic Information System**

We have partnerships and MoUs with international companies in the field of GIS services such as RMSI.



We have a team of various qualified professionals ranging from engineers, GIS specialists, database administrators, software developers, system analysts.

Extensive experience and advanced capabilities in our projects.

Geographical Information Systems services include:

- Map production
- Create and maintain databases
- Image Processing
- Application de