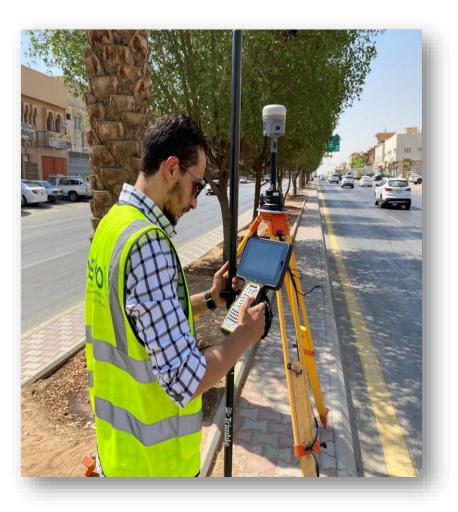

added Consulting Engineering Company. ACECO was established in 2009. The company specializes in various engineering services and has been serving all over Saudi Arabia.

Our headquarters is located in Riyadh city, along with another branch in Hail, Saudi Arabia.

# What do we do?

Our core services include Geomatics, 3D SCANNING, Aerial survey, Marine survey, land division, GIS, Land survey, and Underground Scanning GPR. Under our core service of Design and Supervision, we offer Interior design, engineering supervision, urban planning, infrastructure engineering, landscape design, Electromechanical Design, Project management, Interior Design and Supervision, and hydraulic and traffic studies.



# **OUR DEPARTMENTS**





# **GEOMATICS SERVICES**





### Land Survey Project by ACECO









### Land Subdivision Project by ACECO









#### **Hydrology Studies Project by ACECO**





#### الدراسة الميتورولوجية :-

#### مصادر بيانات الأمطار:

تعتمد الدراسة المتيور لوجية على تحليل بيانات محطات الأمطار القريبة من منطقة الدراسة وتتمثّل في محطة مطار حانل التي تقع شمال المنطقة ، و سيتم الإعتماد على محطة مطار حانل كاقرب محطة رئيسية للمنطقة و معتمدة من الرئاسة العامة للأرصاد الجوية.

وقد تم تجميع بيانات عمق الأمطار اليومية القصوى لمحطة الأرصاد الجوية بمطار مدينة حائل والتى تم تجميعها من الهيئة العامة للأرصاد الجوية وحماية البيئة. وسيتم الإعتماد عليها في التعرف على كميات الأمطار المحتمل تساقطها على منطقة الدراسة في المستقبل.







#### **Geodetic Survey Project**





## **Geophysical Survey (GPR)**





### **3D Scan Project by ACECO**









#### **Aerial Survey Project**