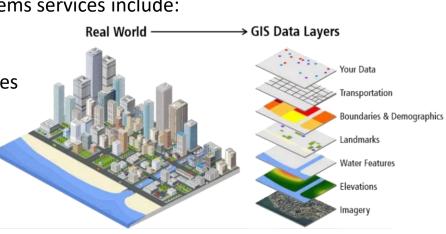

#### **Geographic Information System**

We have partnerships and MoUs with international companies in the field of GIS services such as RMSI.

We have a team of various qualified professionals ranging from engineers, GIS specialists, database administrators, software developers, system analysts.

Extensive experience and advanced capabilities in our projects.

Geographical Information Systems services include:

- Map production
- Create and maintain databases
- Image Processing
- Application development others