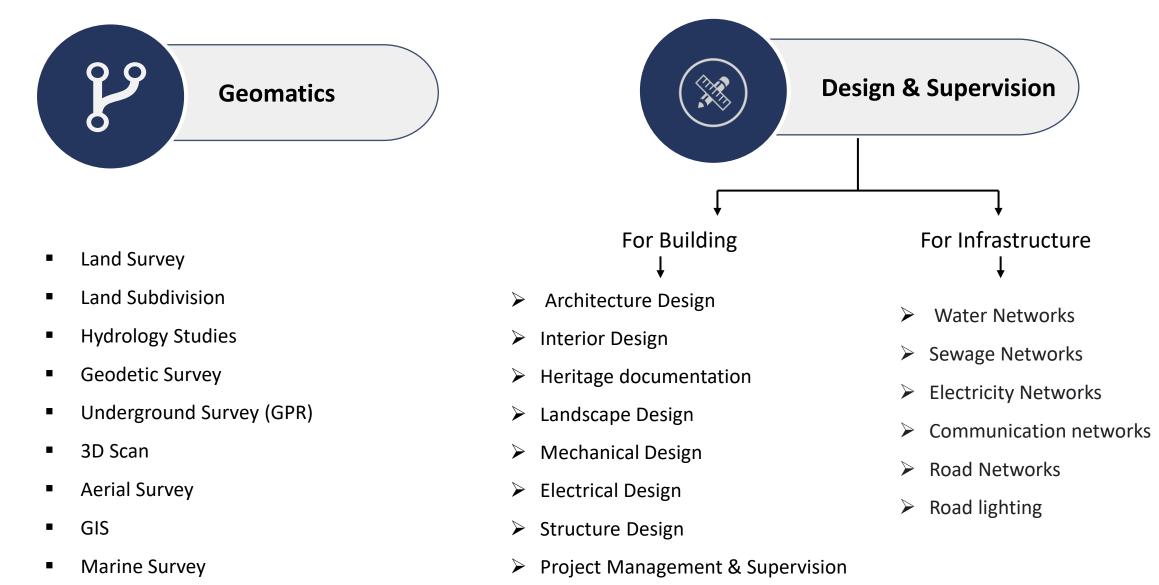

# What do we do?

Our core services include Geomatics, 3D SCANNING, Aerial survey, Marine survey, land division, GIS, Land survey, and Underground Scanning GPR. Under our core service of Design and Supervision, we offer Interior design, engineering supervision, urban planning, infrastructure engineering, landscape design, Electromechanical Design, Project management, Interior Design and Supervision, and hydraulic and traffic studies.

# **OUR DEPARTMENTS**

# **GEOMATICS SERVICES**

# **Design & Supervision Services**

**Design & Supervision for Building** 

Design & Supervision for Infrastructure

## **Design & Supervision of Infrastructure Services**