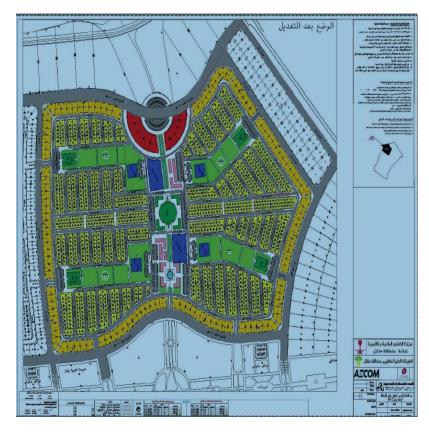

was established in 2009. The company specializes in various engineering services and has been serving all over Saudi Arabia.

Our headquarters is located in Riyadh city, along with another branch in Hail, Saudi Arabia.

# What do we do?

Our core services include Geomatics, 3D SCANNING, Aerial survey, Marine survey, land division, GIS, Land survey, and Underground Scanning GPR. Under our core service of Design and Supervision, we offer Interior design, engineering supervision, urban planning, infrastructure engineering, landscape design, Electromechanical Design, Project management, Interior Design and Supervision, and hydraulic and traffic studies.



# **OUR DEPARTMENTS**





# **GEOMATICS SERVICES**





### Land Survey Project by ACECO









### Land Subdivision Project by ACECO









#### **Hydrology Studies Project by ACECO**





#### الدراسة الميتورولوجية :-

#### مصادر بيانات الأمطار:

تعتمد الدراسة المتيور لوجية على تحليل بيانات محطات الأمطار القريبة من منطقة الدراسة وتتمثّل في محطة مطار حانل التي تقع شمال المنطقة ، و سيتم الإعتماد على محطة مطار حانل كاقرب محطة رئيسية للمنطقة و معتمدة من الرئاسة العامة للأرصاد الجوية.

وقد تم تجميع بيانات عمق الأمطار اليومية القصوى لمحطة الأرصاد الجوية بمطار مدينة حائل والتى تم تجميعها من الهيئة العامة للأرصاد الجوية وحماية البيئة. وسيتم الإعتماد عليها في التعرف على كميات الأمطار المحتمل تساقطها على منطقة الدراسة في المستقبل.







#### **Geodetic Survey Project**





## **Geophysical Survey (GPR)**





### **3D Scan Project by ACECO**









#### **Aerial Survey Project**



Land Surveying activities to establish abo