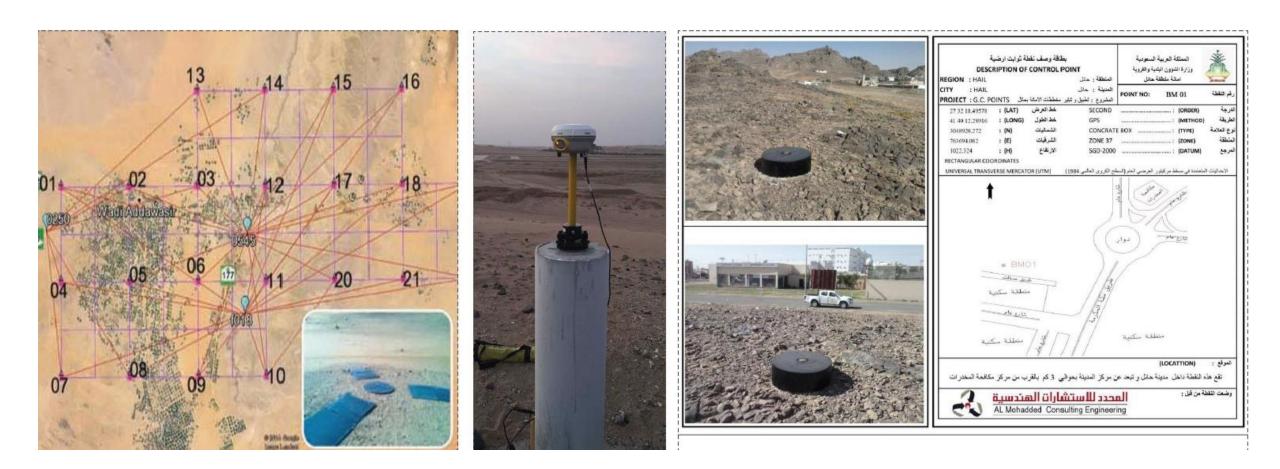

traffic studies.



# **OUR DEPARTMENTS**





# **GEOMATICS SERVICES**





### Land Survey Project by ACECO









### Land Subdivision Project by ACECO









#### **Hydrology Studies Project by ACECO**





#### الدراسة الميتورولوجية :-

#### مصادر بيانات الأمطار:

تعتمد الدراسة المتيور لوجية على تحليل بيانات محطات الأمطار القريبة من منطقة الدراسة وتتمثّل في محطة مطار حانل التي تقع شمال المنطقة ، و سيتم الإعتماد على محطة مطار حانل كاقرب محطة رئيسية للمنطقة و معتمدة من الرئاسة العامة للأرصاد الجوية.

وقد تم تجميع بيانات عمق الأمطار اليومية القصوى لمحطة الأرصاد الجوية بمطار مدينة حائل والتى تم تجميعها من الهيئة العامة للأرصاد الجوية وحماية البيئة. وسيتم الإعتماد عليها في التعرف على كميات الأمطار المحتمل تساقطها على منطقة الدراسة في المستقبل.







#### **Geodetic Survey Project**





## **Geophysical Survey (GPR)**





### **3D Scan Project by ACECO**









#### **Aerial Survey Project**



Land Surveying activities to establish about 198 Ground Control Points (GCP) of Aerial Campaign & Data Production Project for EMMAR within KAEC, the project duration was two months.



Qiddiya Project



Cement Hail



#### **Geographic Information System**

We have partnerships and MoUs with international companies in the field of GIS services such as RMSI.



We have a team of various qualified professionals ranging from engineers, GIS specialists, database administrators, software developers, system analysts.

Extensive experience and advanced capabilities in our projects.

Geographical Information Systems services include:

- Map production
- Create and maintain database