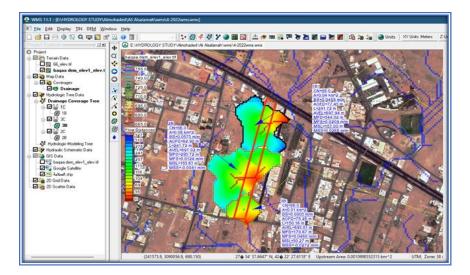

#### **Hydrology Studies Project by ACECO**

#### مصادر بيانات الأمطار:

تعتمد الدراسة المتيور لوجية على تحليل بيانات محطات الأمطار القريبة من منطقة الدراسة وتتمثّل في محطة مطار حانل التي تقع شمال المنطقة ، و سيتم الإعتماد على محطة مطار حانل كاقرب محطة رئيسية للمنطقة و معتمدة من الرئاسة العامة للأرصاد الجوية.

وقد تم تجميع بيانات عمق الأمطار اليومية القصوى لمحطة الأرصاد الجوية بمطار مدينة حائل والتى تم تجميعها من الهيئة العامة للأرصاد الجوية وحماية البيئة. وسيتم الإعتماد عليها في التعرف على كميات الأمطار المحتمل تساقطها على منطقة الدراسة في المستقبل.