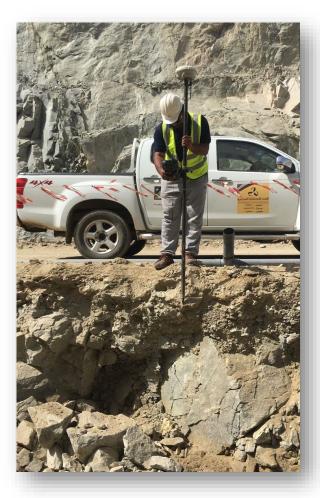

Mohadded Consulting Engineering Company. ACECO was established in 2009. The company specializes in various engineering services and has been serving all over Saudi Arabia.

Our headquarters is located in Riyadh city, along with another branch in Hail, Saudi Arabia.

# What do we do?

Our core services include Geomatics, 3D SCANNING, Aerial survey, Marine survey, land division, GIS, Land survey, and Underground Scanning GPR. Under our core service of Design and Supervision, we offer Interior design, engineering supervision, urban planning, infrastructure engineering, landscape design, Electromechanical Design, Project management, Interior Design and Supervision, and hydraulic and traffic studies.



# **OUR DEPARTMENTS**





# **GEOMATICS SERVICES**





### Land Survey Project by ACECO









### Land Subdivision Project by ACECO









#### **Hydrology Studies Project by ACECO**





#### الدراسة الميتورولوجية :-

#### مصادر بيانات الأمطار:

تعتمد الدراسة المتيور لوجية على تحليل بيانات محطات الأمطار القريبة من منطقة الدراسة وتتمثّل في محطة مطار حانل التي تقع شمال المنطقة ، و سيتم الإعتماد على محطة مطار حانل كاقرب محطة رئيسية للمنطقة و معتمدة من الرئاسة العامة للأرصاد الجوية.

وقد تم تجميع بيانات عمق الأمطار اليومية القصوى لمحطة الأرصاد الجوية بمطار مدينة حائل والتى تم تجميعها من الهيئة العامة للأرصاد الجوية وحماية البيئة. وسيتم الإعتماد عليها في التعرف على كميات الأمطار المحتمل تساقطها على منطقة الدراسة في المستقبل.







#### **Geodetic Survey Project**





## **Geophysical Survey (GPR)**





### **3D Scan Project by ACECO**









#### **Aerial Survey Project*