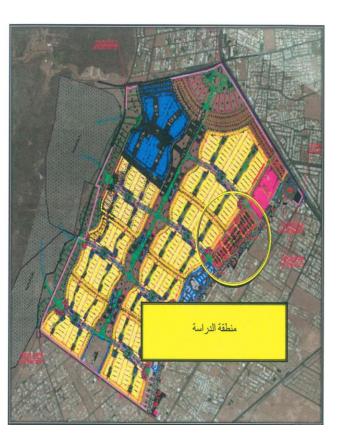

#### **Hydrology Studies Project by ACECO**

#### الدراسة الميتورولوجية :-

#### مصادر بيانات الأمطار:

تعتمد الدراسة المتيور لوجية على تحليل بيانات محطات الأمطار القريبة من منطقة الدراسة وتتمثّل في محطة مطار حانل التي تقع شمال المنطقة ، و سيتم الإعتماد على محطة مطار حانل كاقرب محطة رئيسية للمنطقة و معتمدة من الرئاسة العامة للأرصاد الجوية.

وقد تم تجميع بيانات عمق الأمطار اليومية القصوى لمحطة الأرصاد الجوية بمطار مدينة حائل والتى تم تجميعها من الهيئة العامة للأرصاد الجوية وحماية البيئة. وسيتم الإعتماد عليها في التعرف على كميات الأمطار المحتمل تساقطها على منطقة الدراسة في المستقبل.