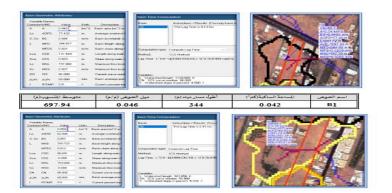

#### **Hydrology Studies Project by ACECO**

#### مصادر بيانات الأمطار:

تعتمد الدراسة المتيور لوجية على تحليل بيانات محطات الأمطار القريبة من منطقة الدراسة وتتمثّل في محطة مطار حانل التي تقع شمال المنطقة ، و سيتم الإعتماد على محطة مطار حانل كاقرب محطة رئيسية للمنطقة و معتمدة من الرئاسة العامة للأرصاد الجوية.

وقد تم تجميع بيانات عمق الأمطار اليومية القصوى لمحطة الأرصاد الجوية بمطار مدينة حائل والتى تم تجميعها من الهيئة العامة للأرصاد الجوية وحماية البيئة. وسيتم الإعتماد عليها في التعرف على كميات الأمطار المحتمل تساقطها على منطقة الدراسة في المستقبل.